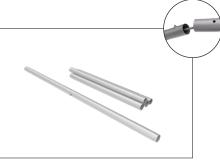

## **WLBS-36116FS BANNER STAND**

Step 1: Assemble straight poles by pressing and pushing together.

Step 3: Unzip print and lay image face up. Slide print onto frame like a pillow case.

Step 4: Grip the fabric tightly and stretch around bottom pole to pinch zipper into place. Zip the

Step 5: Assemble post (75) into base plate or optional feet with screw by hand turning post and tightening into place.

onto posts of flat base or optional feet. Press evenly on both sides to make easier for the frame to go on.