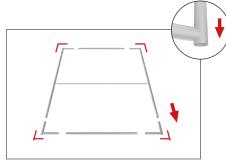

## **WLBS-36116FS BANNER STAND**

Step 1: Assemble straight poles by pressing and pushing together.

Step 3: Unzip print and lay image face up. Slide print onto frame like a pillow case.

Step 4: Grip the fabric tightly and stretch around bottom pole to pinch zipper into place. Zip the