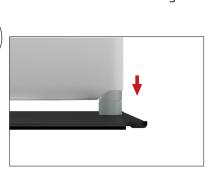

Step 5: Assemble post (75) into base plate or optional feet with screw by hand turning post and tightening into place.

onto posts of flat base or optional feet. Press evenly on both sides to make easier for the frame to go on.

Step 5: Push banner stand frame

LIGHTS: (OPTIONAL) Position as desired and tighten knob to hold in place.

**WARNING!** Over tightening may cause damage to fabric image.

graphic together for taut finish.