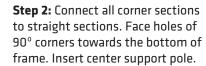

## **WLBS-36116FS BANNER STAND**

Step 1: Assemble straight poles by pressing and pushing together.

Step 3: Unzip print and lay image face up. Slide print onto frame like a pillow case.

Step 4: Grip the fabric tightly and stretch around bottom pole to pinch zipper into place. Zip the