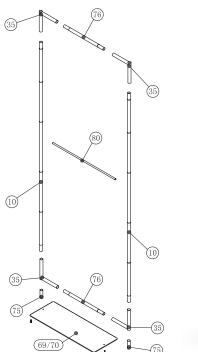

## **WLBS-36116FS BANNER STAND**

Step 1: Assemble straight poles by pressing and pushing together.

Step 3: Unzip print and lay image face up. Slide print onto frame like a pillow case.

Step 4: Grip the fabric tightly and stretch around bottom pole to pinch zipper into place. Zip the

Step 5: Assemble post (75) into base plate or optional feet with screw by hand turning post and tightening into place.

onto posts of flat base or optional feet. Press evenly on both sides to make easier for the frame to go on.

Step 5: Push banner stand frame

LIGHTS: (OPTIONAL) Position as desired and tighten knob to hold in place.

**WARNING!** Over tightening may cause damage to fabric image.

graphic together for taut finish.